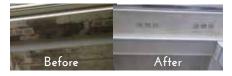

#### Pressure Washing

Artist Touch Inc. utilizes a time-tested industrial hot-water pressure washing system using biodegradable bleaching detergent to ensure the elimination of all surface contaminates, amplifying the adherence and durability of the paint or stain. We've come to rely on the vital importance of scheduled washing cycles for any of the properties we service for its essential role in extending the longevity of the painted surface.

#### Pressure Washing

• We use an industrial hot-water washing system with biodegradable bleaching detergent to ensure the elimination of all surface contaminates.