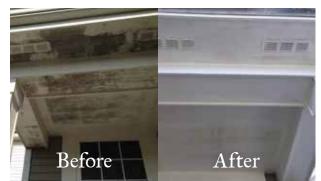

#### Pressure Washing

Artist Touch Inc. utilizes a time-tested industrial hot-water pressure washing system using biodegradable bleaching detergent to ensure the elimination of all surface contaminates, amplifying the adherence and durability of the paint or stain. We've come to rely on the vital importance of scheduled washing cycles for any of the properties we service for its essential role in extending the longevity of the painted surface.

#### Pressure Washing

• We use an industrial hot-water washing system with biodegradable bleaching detergent to ensure the elimination of all surface contaminates.